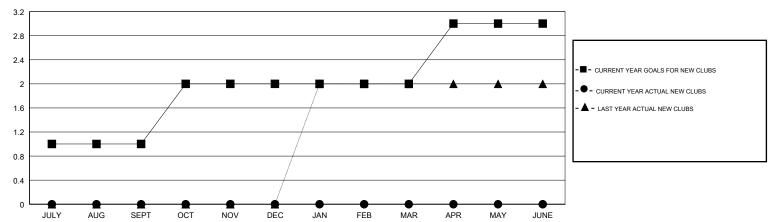

#### GOALS AND ACTUAL NEW CLUBS CUMULATIVE

### **LOCATION CALIFORNIA**

**GMT CA** 

| Clubs                 |               |           |               | Members               |                           |                         |                                              |
|-----------------------|---------------|-----------|---------------|-----------------------|---------------------------|-------------------------|----------------------------------------------|
| RESULTS FOR 2017-2018 |               |           |               | RESULTS FOR 2017-2018 |                           |                         |                                              |
| QUARTER               | NEW CLUB GOAL | NEW CLUBS | DROPPED CLUBS | QUARTER               | MEMBER GROWTH NET<br>GOAL | MEMBER GROWTH<br>ACTUAL | DROPPED MEMBERS ACTUAL (including transfers) |
| JULY/AUG/SEPT         | 1             | 0         | 0             | JULY/AUG/SEPT         | 22                        | 17                      | 39                                           |
| OCT/NOV/DEC           | 1             | 0         | 0             | OCT/NOV/DEC           | 22                        | 0                       | 0                                            |
| JAN/FEB/MAR           | 0             | 0         | 0             | JAN/FEB/MAR           | 2                         | 0                       | 0                                            |
| APR/MAY/JUNE          | 1             | 0         | 0             | APR/MAY/JUNE          | 11                        | 0                       | 0                                            |