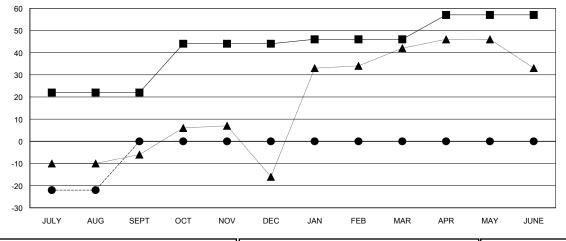

### GOALS AND ACTUAL MEMBERS CUMULATIVE

| DROPPED CLUBS: 0 |    |
|------------------|----|
| DROPPED MEMBERS  |    |
| DECEASED         | 1  |
| CLUB CANCELLED   | 0  |
| OTHER            | 38 |
| TOTAL            | 39 |

### **LOCATION CALIFORNIA**

**GMT CA** 

| Clubs                 |               |           |               | Members               |                           |                         |                                              |
|-----------------------|---------------|-----------|---------------|-----------------------|---------------------------|-------------------------|----------------------------------------------|
| RESULTS FOR 2017-2018 |               |           |               | RESULTS FOR 2017-2018 |                           |                         |                                              |
| QUARTER               | NEW CLUB GOAL | NEW CLUBS | DROPPED CLUBS | QUARTER               | MEMBER GROWTH NET<br>GOAL | MEMBER GROWTH<br>ACTUAL | DROPPED MEMBERS ACTUAL (including transfers) |
| JULY/AUG/SEPT         | 1             | 0         | 0             | JULY/AUG/SEPT         | 22                        | 17                      | 39                                           |
| OCT/NOV/DEC           | 1             | 0         | 0             | OCT/NOV/DEC           | 22                        | 0                       | 0                                            |
| JAN/FEB/MAR           | 0             | 0         | 0             | JAN/FEB/MAR           | 2                         | 0                       | 0                                            |
| APR/MAY/JUNE          | 1             | 0         | 0             | APR/MAY/JUNE          | 11                        | 0                       | 0                                            |